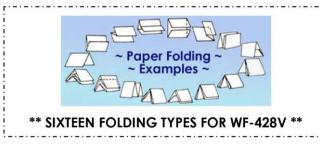

- 4 DIGITAL PAPER COUNTER WITH AUTOMATIC STOP DEVICE
- ONE SET OF VERTICAL STACKER IS INCLUDED

| Folding Speed | 12,000 PCS/hr<br>A4 Copy Paper, Single Fold |
|---------------|---------------------------------------------|
| Folding Size  | Min. 2.5 cm                                 |
| Paper Size    | 60 x 70 mm - 240 x 360 mm                   |
| Folding Plate | 4 PCs                                       |
| Paper Weight  | 45 GSM - 150 GSM                            |
| Power         | 110V/220V AC 50/60 Hz                       |
| Machine Size  | 10.55(W) x 48(L) x 47.50(H)cm               |
| Weight        | 49kgs/56kgs                                 |
|               |                                             |

- 4 DIGITAL PAPER COUNTER WITH AUTOMATIC STOP DEVICE
- ONE SET OF VERTICAL STACKER IS INCLUDED