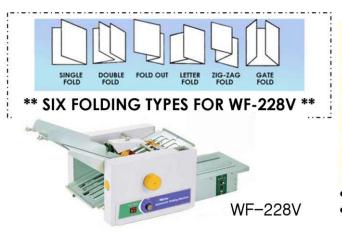

| Folding Speed | 12,000 PCS/hr<br>A4 Copy Paper, Single Fold |
|---------------|---------------------------------------------|
| Folding Size  | Min. 2.5 cm                                 |
| Paper Size    | 60 x 70 mm - 240 x 360 mm                   |
| Folding Plate | 2 PCs                                       |
| Paper Weight  | 45 GSM - 150 GSM                            |
| Power         | 110V/220V AC 50/60 Hz                       |
| Machine Size  | 10.55(W) x 48(L) x 40(H)cm                  |
| Weight        | 38kgs/44.50kgs                              |